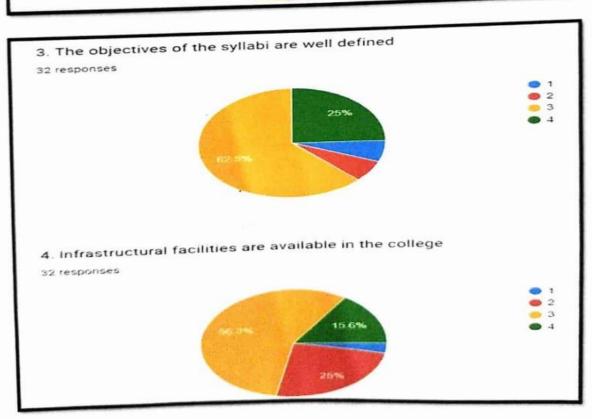

## Teachers Feedback Session 2022-2023

APSGMNS Govt. P. G. College Kawardha (C.G.)