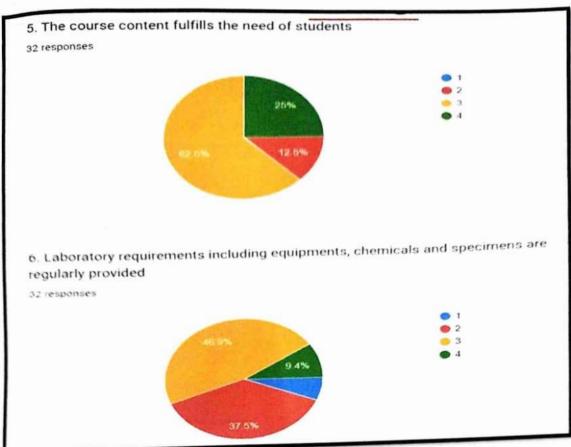

## Teachers Feedback Session 2022-2023

APSGMNS Govt. P. G. College Kawardha (C.G.)