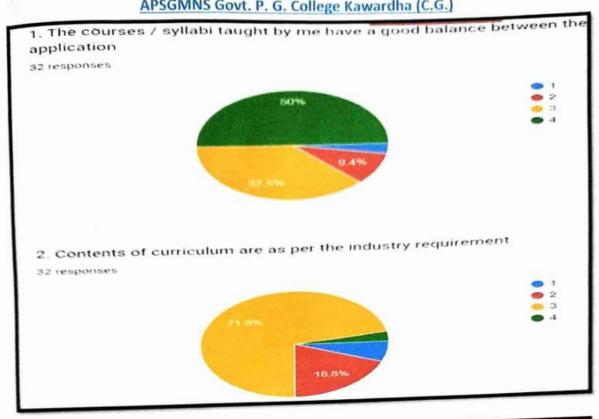

## Teachers Feedback Session 2022-2023

APSGMNS Govt. P. G. College Kawardha (C.G.)