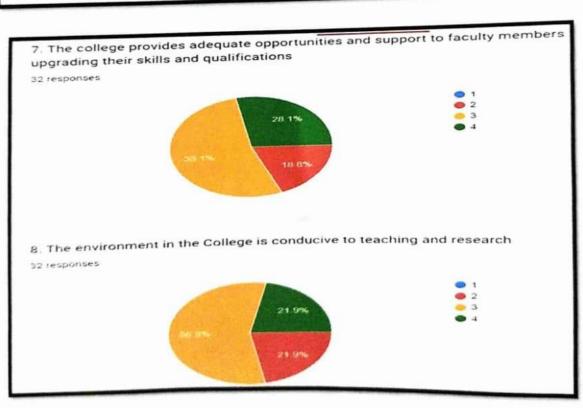

## Teachers Feedback Session 2022-2023

APSGMNS Govt. P. G. College Kawardha (C.G.)